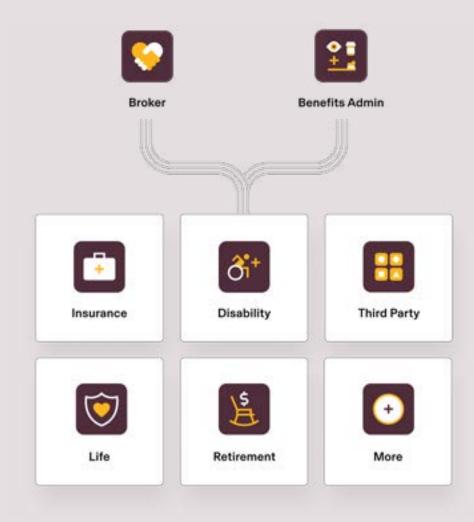

**GLOBAL BENEFITS** 

### Offer rich local benefits

Access benefits through top local brokers or integrate your existing benefits with Rippling Global Benefits Administration. From retirement plans to supplemental health insurance, you can build the plan that works for you.

- ✓ Medical, dental, vision
- ✓ Life & accidental death
- ✓ Long & short-term disability
- ✓ Retirement & pension plans
- ✓ And more

GLOBAL COMPLIANCE