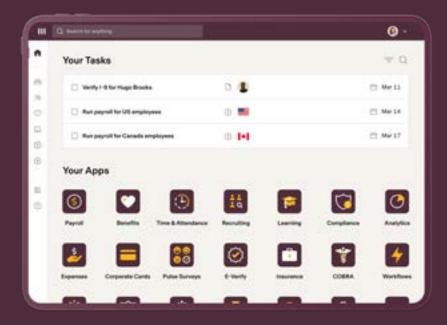

### One HR system for your team everywhere

With Rippling, you can finally bring your employee data from around the world into a single system. Rippling dynamically localizes onboarding flows based on work location—from fields and documents to currencies—to collect the right country-specific information.

# Onboard new hires anywhere from a single system

Set up employees and contractors across the globe with everything they need in just 90 seconds.

- ✓ Generate country-specific employment documents
- ✓ Run background checks
- ✓ Verify minimum wage and leave requirements
- ✓ Add to locally compliant overtime policies
- ✓ Send IP agreements
- ✓ Enroll in country-specific benefits
- ✓ Assign country-specific compliance training