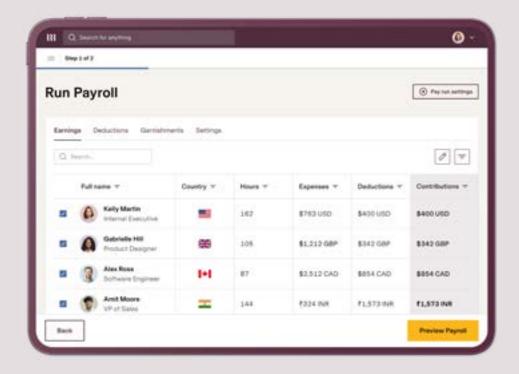

GLOBAL PAYROLL

### Pay employees around the world

Rippling's platform is truly global, with no reliance on third-party payroll systems, which lets you run payroll faster and with more flexibility.

- ✓ Pay people around the world in under 5 days
- ✓ Instantly calculate and file taxes in every country
- Run off-cycle payroll for mid-month bonuses, commission, and reimbursements
- ✓ Sync time off, hours, deductions, and more to payroll in a single global system
- Automatically sync payroll and expenses with your general ledger