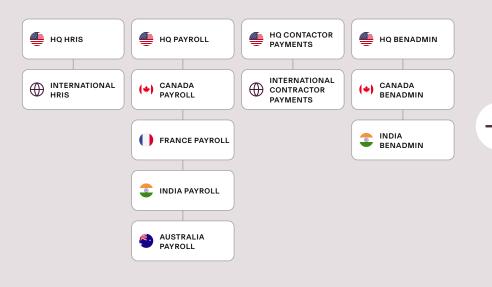

# Rippling Global Workforce Management

**Software Advice** 4.9 Star Rating

**G2 Crowd** 4.9 Star Rating

PC Magazine Editor's Choice

**Capterra**4.9 Star Rating

**GetApp** 4.9 Star Rating Without Rippling, businesses are forced to support their global workforce with an HR stack like this: