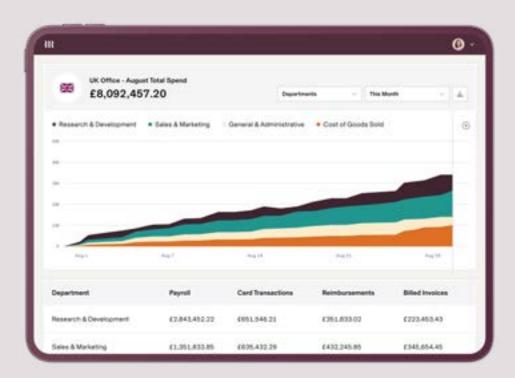

# Seamlessly manage expenses and reimbursements, anywhere

Rippling gives you more control over spending, and lets you automate expense management down to the employee level.

- ✓ Issue and ship employee cards around the world
- ✓ Customize expense policies by location
- ✓ Control spend with card limits and block rules
- Automate reviews and approvals
- ✓ Streamline employee experience with a single system and mobile app
- Review all company spend—payroll, cards, expenses, bill payments—in one platform
- ✓ Pay, track, and manage all of your company's bills from around the world in one place COMING SOON