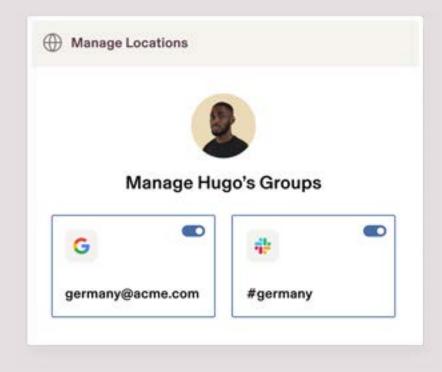

# Set up and manage your workers' technology, wherever they are

Rippling helps you manage IT for employees around the world. Remotely manage access, monitor usage, and more.

- Manage application access based on location, such as allowing only Indian employees access to an Indian based travel system
- Automatically configure apps by location, like adding German employees to #germany on Slack
- Enforce stronger authentication for employees who travel globally
- ✓ Purchase new devices, with country correct keyboards and ship directly to wherever the employee is located
- Retrieve devices from employees around the globe and store at in-country secure warehouses, ready to issue to new hires