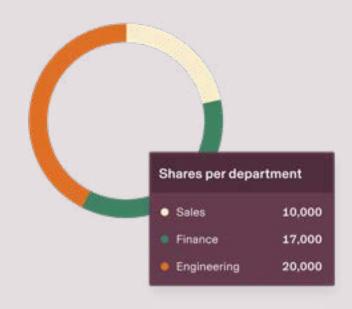

## Offer equity to everyone, everywhere

Whether your new hire sits in your HQ office or they're halfway across the world, Rippling makes it incredibly easy to offer and support employee equity compliantly.

- ✓ Use a Rippling-provided welcome letter template to offer equity to employees
- ✓ Sync your Carta account with Rippling to get a 360° real-time view of your employees' total compensation (payroll, equity, benefits, and more)
- ✓ Safely allow managers to view their team's equity with the Carta integration