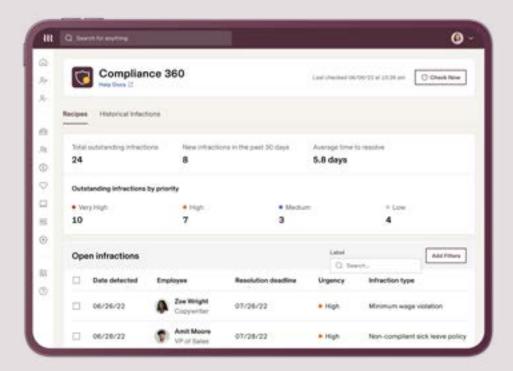

#### Compliance 360

Built-in compliance alerts keep you on top of local minimum wage laws and leave policies.