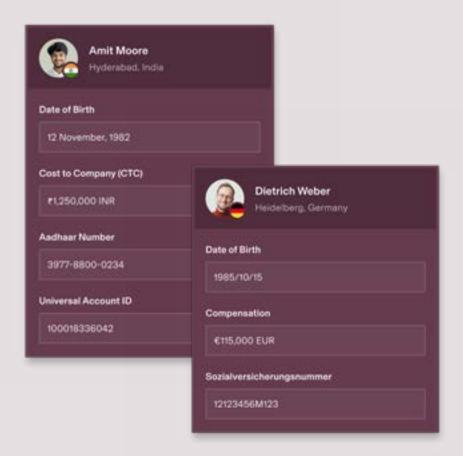

### One HR system for your team everywhere

With Rippling, you can finally bring your employee data from around the world into a single system. Rippling dynamically localizes onboarding flows based on work location—from fields and documents to currencies—to collect the right country-specific information.

#### **Employee data**

Once you add a location, Rippling automatically adapts to local formats, currencies, time zones, and more.