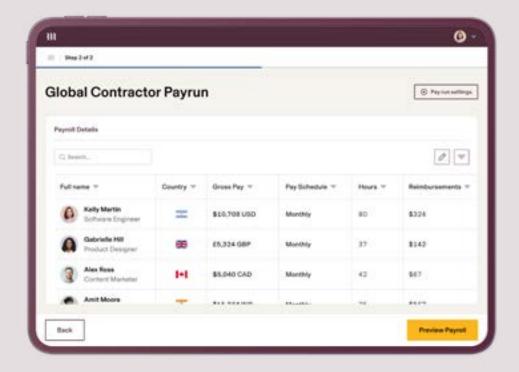

**GLOBAL CONTRACTORS** 

# Onboard and pay your contractors around the world in a single system

With localized onboarding, flexible payments in local currency or USD, and more, Rippling has everything you need to manage and pay your global contractors in the same place as your employees.

- ✓ Access country-specific consulting agreement templates
- ✓ Pay in local currency or USD—or let contractors choose
- ✓ Pay all contractors in a single payrun, no matter their location
- ✓ Send off-cycle payments and reimbursements
- ✓ Track and manage invoices via Rippling Bill Pay COMING SOON
- ✓ Transition contractors to employees via Rippling EOR or Global Payroll
- ✓ Consolidate contractor and employee data in the same global HRIS
- ✓ Automatically collect W-8BEN and W-8BEN-E forms